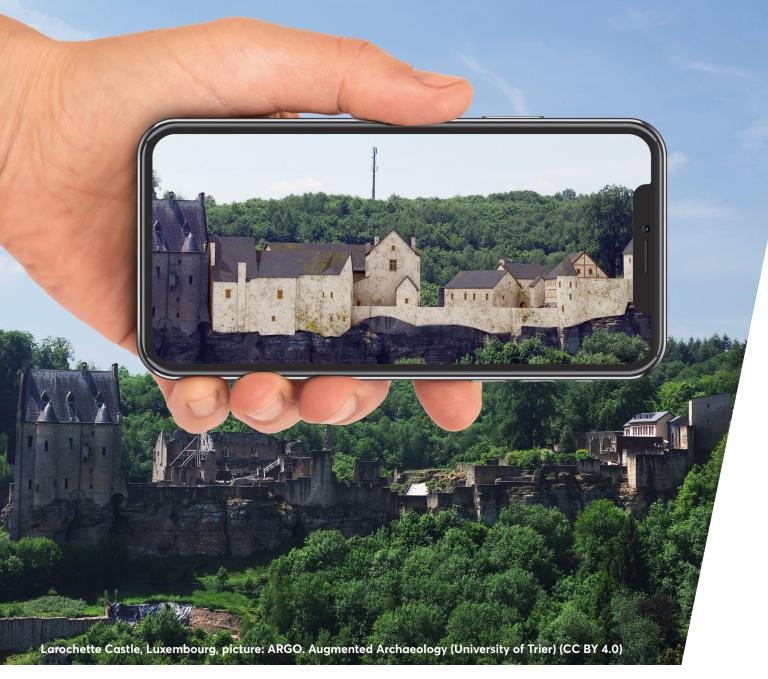

## A NEW EXPERIENCE OF THE PAST

Discover Roman and medieval buildings and monuments as they originally appeared. With the free ARGO app, you can use an augmented reality application to view the historical structures from all sides on site, and so create your own picture of the past.