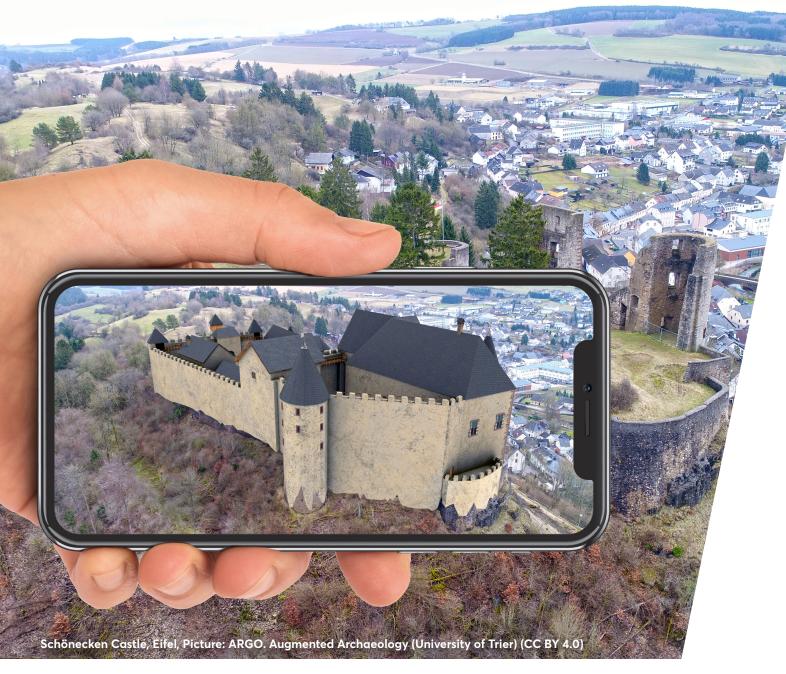

## A NEW EXPERIENCE OF THE PAST

Discover Roman and medieval buildings and monuments as they originally appeared. With the free ARGO app, you can use an augmented reality application to view the historical structures from all sides on site, and so create your own picture of the past.