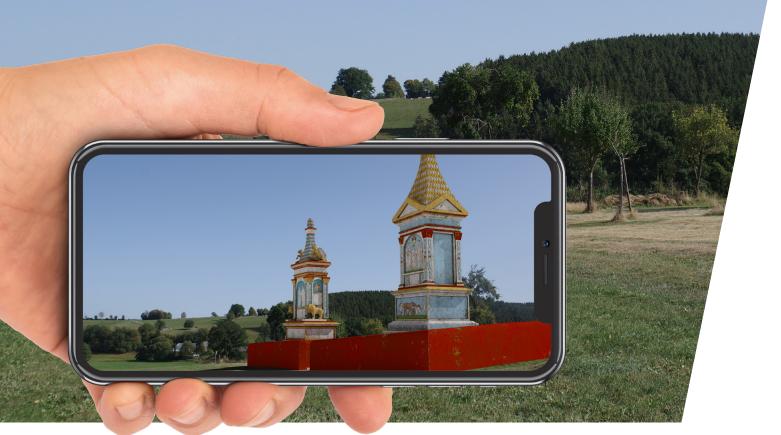

## A NEW EXPERIENCE OF THE PAST

Discover Roman and medieval buildings and monuments as they originally appeared. With the free ARGO app, you can use an augmented reality application to view the historical structures from all sides on site, and so create your own picture of the past.