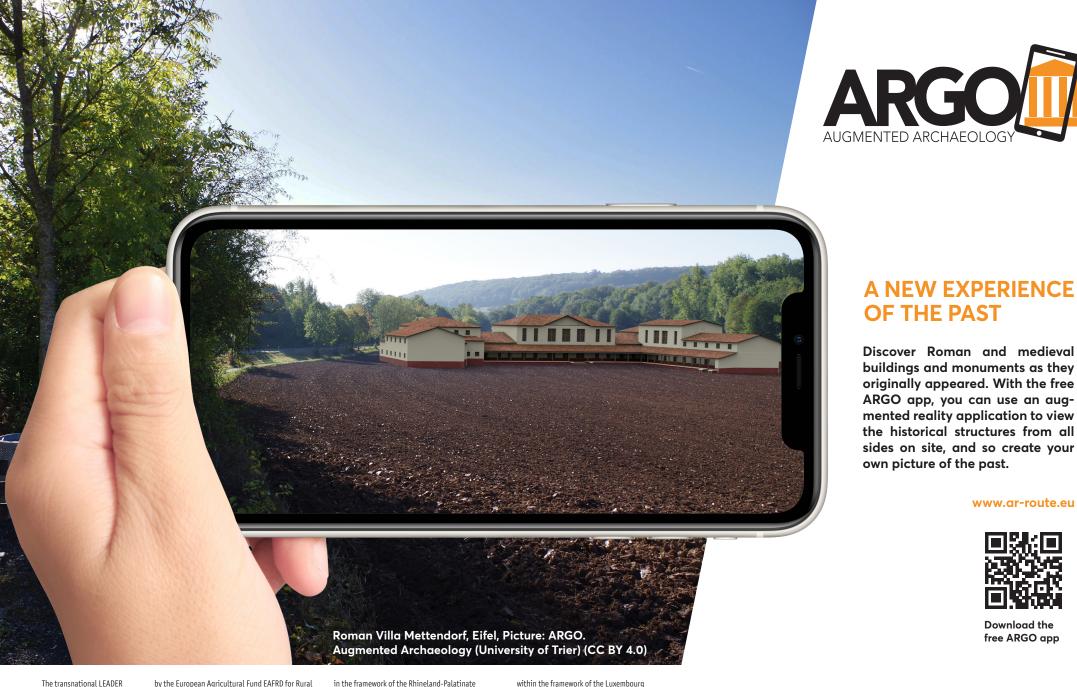

## A NEW EXPERIENCE **OF THE PAST**

Discover Roman and medieval buildings and monuments as they originally appeared. With the free ARGO app, you can use an augmented reality application to view the historical structures from all sides on site, and so create your own picture of the past.