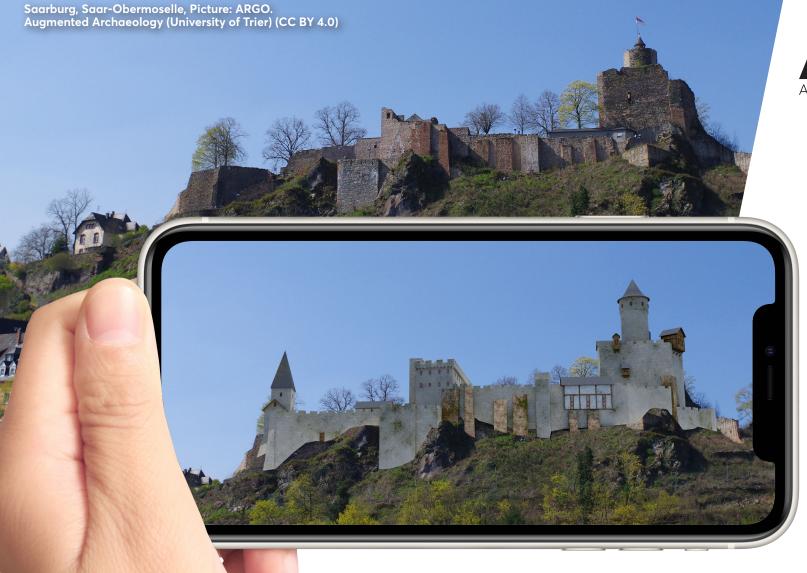

## A NEW EXPERIENCE OF THE PAST

Discover Roman and medieval buildings and monuments as they originally appeared. With the free ARGO app, you can use an augmented reality application to view the historical structures from all sides on site, and so create your own picture of the past.