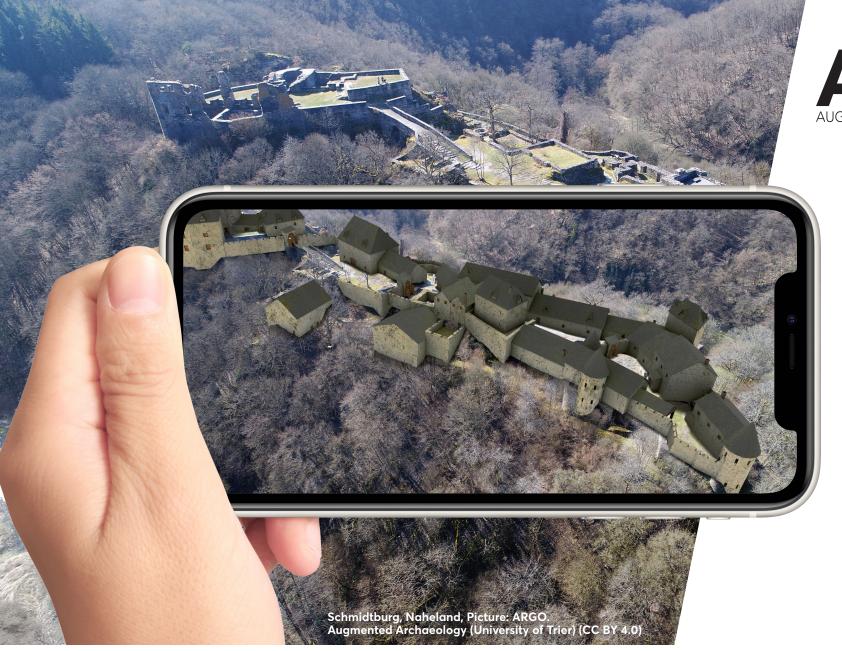

## A NEW EXPERIENCE OF THE PAST

Discover Roman and medieval buildings and monuments as they originally appeared. With the free ARGO app, you can use an augmented reality application to view the historical structures from all sides on site, and so create your own picture of the past.