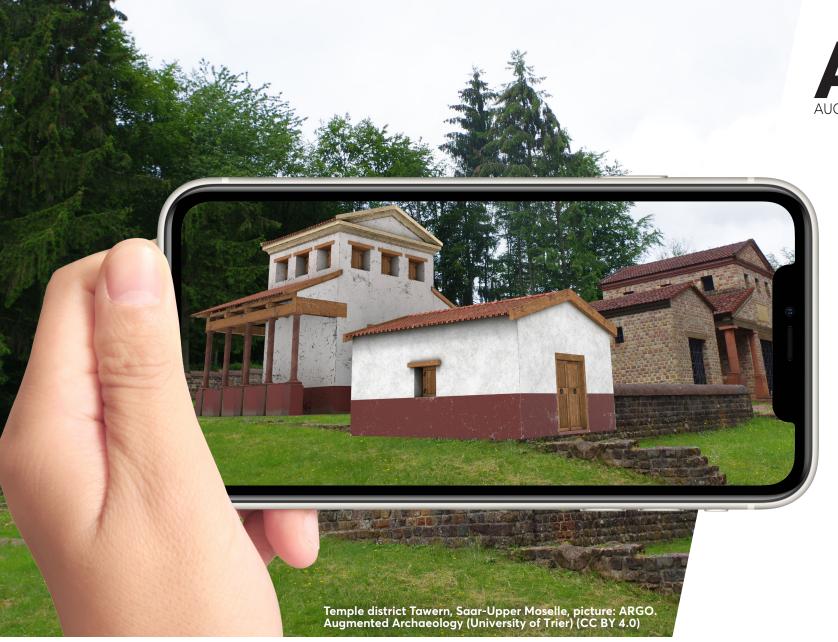

## A NEW EXPERIENCE **OF THE PAST**

Discover Roman and medieval buildings and monuments as they originally appeared. With the free ARGO app, you can use an augmented reality application to view the historical structures from all sides on site, and so create your own picture of the past.